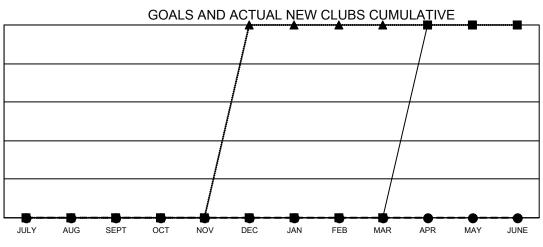

## LOCATION: IDAHO

| Clubs         |               |             |               | Members               |                           |                         |                                                    |  |
|---------------|---------------|-------------|---------------|-----------------------|---------------------------|-------------------------|----------------------------------------------------|--|
|               | RESULTS FOR   | R 2021-2022 |               | RESULTS FOR 2021-2022 |                           |                         |                                                    |  |
| QUARTER       | NEW CLUB GOAL | NEW CLUBS   | DROPPED CLUBS | QUARTER               | MEMBER GROWTH NET<br>GOAL | MEMBER GROWTH<br>ACTUAL | DROPPED<br>MEMBERS ACTUAL<br>(including transfers) |  |
| JULY/AUG/SEPT | 0             | 0           | 1             | JULY/AUG/SE           | РТ 25                     | 36                      | 45                                                 |  |
| OCT/NOV/DEC   | 0             | 0           | 0             | OCT/NOV/DEC           | 25                        | 28                      | 58                                                 |  |
| JAN/FEB/MAR   | 0             | 0           | 0             | JAN/FEB/MAR           | 25                        | 16                      | 12                                                 |  |
| APR/MAY/JUNE  | 1             | 0           | 0             | APR/MAY/JUN           | IE 25                     | 0                       | 0                                                  |  |

- - CURRENT YEAR GOALS FOR NEW CLUBS

- - CURRENT YEAR ACTUAL NEW CLUBS

▲ - LAST YEAR ACTUAL NEW CLUBS

GOALS AND ACTUAL MEMBERS CUMULATIVE

| DROPPED CLUBS: 1 |     | 25 CLUBS OF 55 ADDED 1 OR MORE | GENDER DISTRIBUTION               |              |
|------------------|-----|--------------------------------|-----------------------------------|--------------|
|                  |     | NEW MEMBERS                    | MALE                              | 719 (60.52%) |
|                  |     |                                | FEMALE                            | 469 (39.48%) |
| DROPPED MEMBERS  |     |                                | NON BINARY                        | 0 (0.00%)    |
| DECEASED         | 17  |                                | PREFER NOT TO ANSWER              | 0 (0.00%)    |
| CLUB CANCELLED   | 0   |                                | TOTAL FAMILY UNIT MEMBERS         | 320          |
| OTHER            | 98  | CLICK HERE FOR CUMULATIVE      | TOTAL FAMILY UNIT MEMBERS         | 520          |
| TOTAL            | 115 | MEMBERSHIP DATA                | FAMILY MEMBERS PAYING HAL<br>DUES | F 164        |