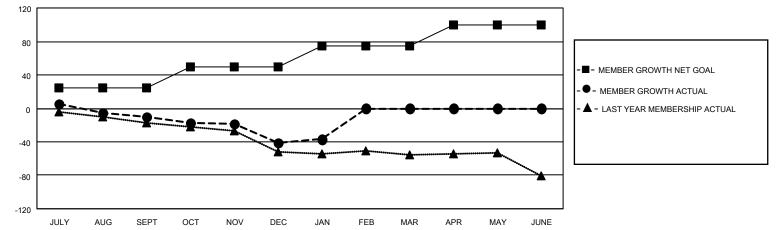

## LOCATION: IDAHO

| Clubs         |               |             |               | Members               |                           |                         |                                                    |  |
|---------------|---------------|-------------|---------------|-----------------------|---------------------------|-------------------------|----------------------------------------------------|--|
|               | RESULTS FOR   | R 2021-2022 |               | RESULTS FOR 2021-2022 |                           |                         |                                                    |  |
| QUARTER       | NEW CLUB GOAL | NEW CLUBS   | DROPPED CLUBS | QUARTER               | MEMBER GROWTH NET<br>GOAL | MEMBER GROWTH<br>ACTUAL | DROPPED<br>MEMBERS ACTUAL<br>(including transfers) |  |
| JULY/AUG/SEPT | 0             | 0           | 1             | JULY/AUG/SE           | РТ 25                     | 36                      | 45                                                 |  |
| OCT/NOV/DEC   | 0             | 0           | 0             | OCT/NOV/DEC           | 25                        | 28                      | 58                                                 |  |
| JAN/FEB/MAR   | 0             | 0           | 0             | JAN/FEB/MAR           | 25                        | 16                      | 12                                                 |  |
| APR/MAY/JUNE  | 1             | 0           | 0             | APR/MAY/JUN           | IE 25                     | 0                       | 0                                                  |  |

- - CURRENT YEAR GOALS FOR NEW CLUBS

- - CURRENT YEAR ACTUAL NEW CLUBS

▲ - LAST YEAR ACTUAL NEW CLUBS

GOALS AND ACTUAL MEMBERS CUMULATIVE

| DROPPED CLUBS: 1 |     | 25 CLUBS OF 55 ADDED 1 OR MORE | GENDER DISTRIBUTION               |              |
|------------------|-----|--------------------------------|-----------------------------------|--------------|
|                  |     | NEW MEMBERS                    | MALE                              | 719 (60.52%) |
|                  |     |                                | FEMALE                            | 469 (39.48%) |
| DROPPED MEMBERS  |     |                                | NON BINARY                        | 0 (0.00%)    |
| DECEASED         | 17  |                                | PREFER NOT TO ANSWER              | 0 (0.00%)    |
| CLUB CANCELLED   | 0   |                                | TOTAL FAMILY UNIT MEMBERS         | 320          |
| OTHER            | 98  | CLICK HERE FOR CUMULATIVE      | TOTAL FAMILY UNIT MEMBERS         | 520          |
| TOTAL            | 115 | MEMBERSHIP DATA                | FAMILY MEMBERS PAYING HAL<br>DUES | F 164        |